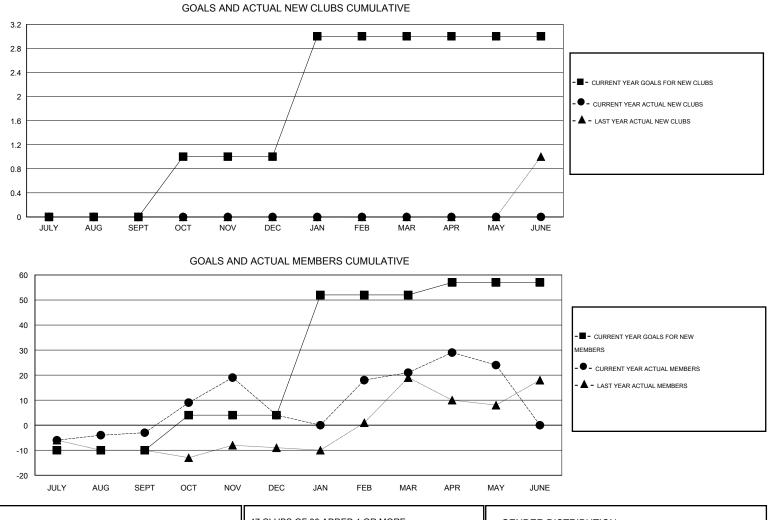

## LOCATION PRINCE EDWARD ISLAND

 $\mathsf{GMT} \: \mathsf{CA} \: 2$ 

| Clubs         |                  |                     |                            |                             | Members               |                    |                                  |                              |                             |  |
|---------------|------------------|---------------------|----------------------------|-----------------------------|-----------------------|--------------------|----------------------------------|------------------------------|-----------------------------|--|
|               | RESU             | LTS FOR 2013-2014   |                            |                             | RESULTS FOR 2013-2014 |                    |                                  |                              |                             |  |
| QUARTER       | NEW CLUB<br>GOAL | ACTUAL NEW<br>CLUBS | ACTUAL<br>DROPPED<br>CLUBS | ACTUAL NET<br>GAIN/<br>LOSS | QUARTER               | NEW MEMBER<br>GOAL | ACTUAL TOTAL<br>MEMBERS<br>ADDED | ACTUAL<br>DROPPED<br>MEMBERS | ACTUAL NET<br>GAIN/<br>LOSS |  |
| JULY/AUG/SEPT | 0                | 0                   | 0                          | 0                           | JULY/AUG/SEPT         | -10                | 20                               | 23                           | -3                          |  |
| OCT/NOV/DEC   | 1                | 0                   | 2                          | -2                          | OCT/NOV/DEC           | 14                 | 53                               | 46                           | 7                           |  |
| JAN/FEB/MAR   | 2                | 0                   | 0                          | 0                           | JAN/FEB/MAR           | 48                 | 61                               | 44                           | 17                          |  |
| APR/MAY/JUNE  | 0                | 0                   | 0                          | 0                           | APR/MAY/JUNE          | 5                  | 37                               | 34                           | 3                           |  |